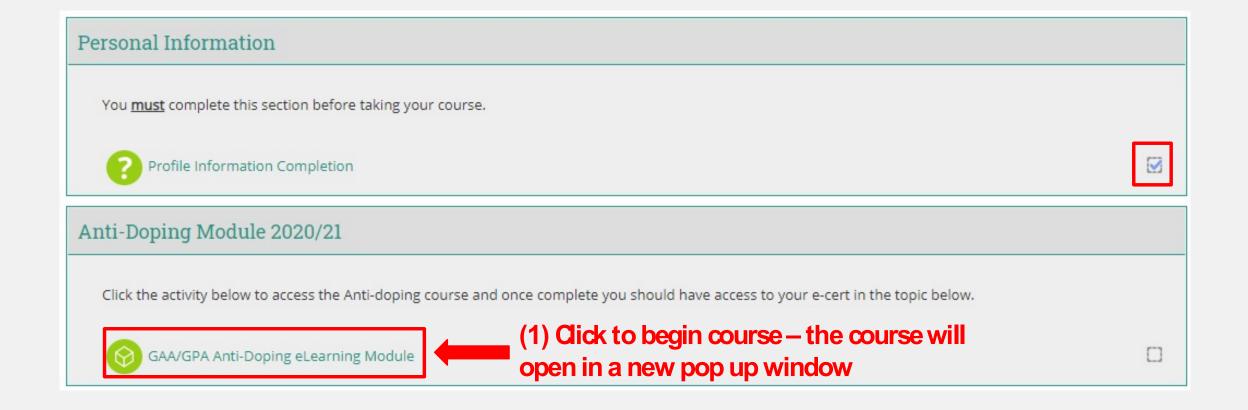

Anti-Doping Module 2020/21

Click the activity below to access the Anti-doping course and once complete you should have access to your e-cert in the topic below.

- You must first click into 'Profile Information Completion'
- You will not be able to access the course until you complete this step

| Personal Information                                                                                                                  |  |
|---------------------------------------------------------------------------------------------------------------------------------------|--|
| You must complete this section before taking your course.                                                                             |  |
| Profile Information Completion                                                                                                        |  |
| Anti-Doping Module 2020/21                                                                                                            |  |
| Click the activity below to access the Anti-doping course and once complete you should have access to your e-cert in the topic below. |  |
| GAA/GPA Anti-Doping eLearning Module                                                                                                  |  |
| <b>Restricted</b> Not available unless: The activity <b>Profile Information Completion</b> is marked complete                         |  |