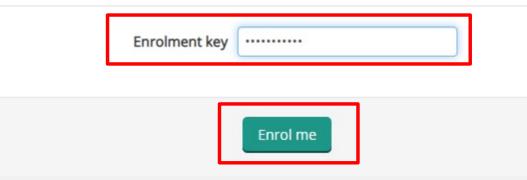

#### <u>OR</u>

• Use the 'Don't have an account?' button to create a new account

|                   | Login |
|-------------------|-------|
| Username (email): |       |
| Password:         |       |

- Once you have successfully logged in, the Anti-Doping Course can be directly accessed at: <a href="https://learning.gaa.ie/lms/enrol/index.php?id=13043">https://learning.gaa.ie/lms/enrol/index.php?id=13043</a>
- Enter your respective Enrolment Key and click 'Enrol me'