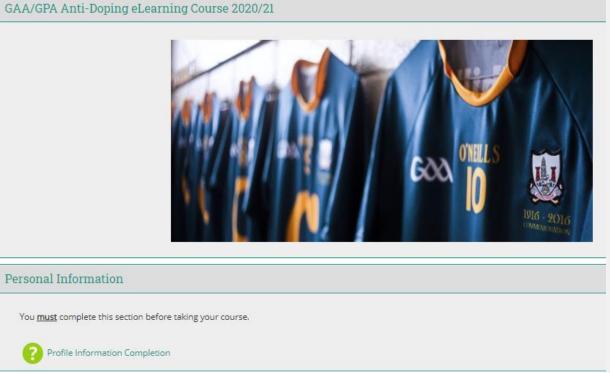

### **Female Players**

Camogie: AntiDopCAM23 LGFA: AntiDopLGFA23 **Enrolment options** 

GAA/GPA Anti-Doping eLearning Course 2020/21

Self enrolment (Student)

 Once you have successfully enrolled, you will be brought to the Course home page:

Anti-Doping Module 2020/21

Click the activity below to access the Anti-doping course and once complete you should have access to your e-cert in the topic below.

- You must first click into 'Profile Information Completion'
- You will not be able to access the course until you complete this step